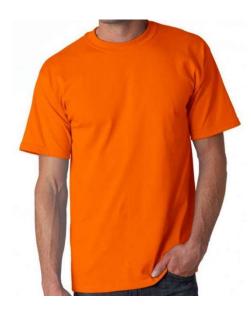

## <u>T-SHIRT</u>

Safety orange with 2017 NOC embroidered logo Gildan 6 ounce 50/50 cotton/polyester blend Double-needle stitched neckline, bottom hem & sleeves Quarter-turned, Taped neck & shoulders Sizes S – 6XL