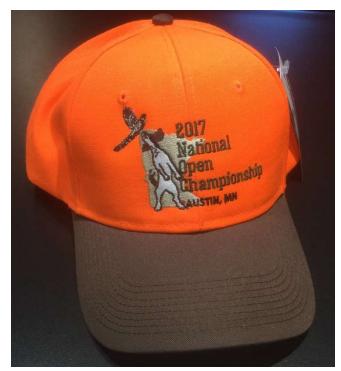

#### MERCHANDISE WILL BE SOLD BY PRE-ORDER ONLY. ORDER DEADLINE IS WEDNESDAY, OCTOBER 25<sup>TH</sup>.

All merchandise will be embroidered with the 2017 NOC logo shown on the cap below. Merchandise will be distributed at the NOC.

## <u>CAP</u>

Cap America medium profile six-panel structured cap

Blaze orange with brown visor & button

Fabric strap with two-piece Velcro closure

2017 NOC embroidered logo

One size

\$20.00