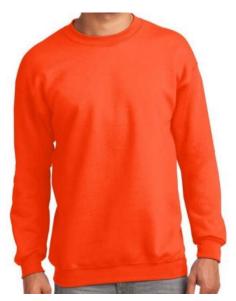

## **SWEATSHIRT**

Safety orange with 2017 NOC embroidered logo Port and Company 9 ounce 50/50 cotton/polyester fleece Crew neck

Air jet yarn for a soft, pill resistant finish

Sizes S - 4XL

\$35.00