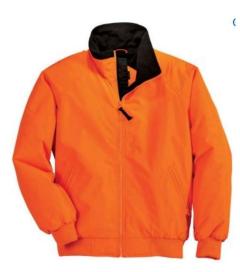

# **JACKET**

Port Authority Enhanced Visibility Challenger Jacket Safety orange with 2017 NOC embroidered logo Durable 100% polyester water-resistant shell Poly-filled with heavyweight fleece lining Rib knit cuffs and waistband Slash zippered pockets, interior zippered pocket Sizes S – 6XL