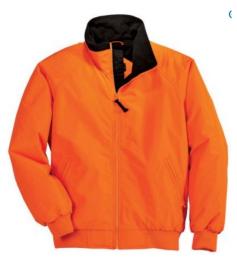

### **JACKET**

Port Authority Enhanced Visibility Challenger Jacket
Safety orange with 2017 NOC embroidered logo
Durable 100% polyester water-resistant shell
Poly-filled with heavyweight fleece lining
Rib knit cuffs and waistband
Slash zippered pockets, interior zippered pocket
Sizes S – 6XL

\$85.00