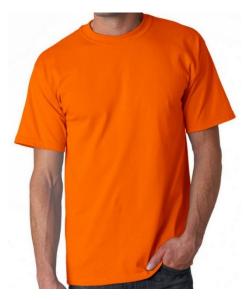

#### **T-SHIRT**

Safety orange with 2017 NOC embroidered logo
Gildan 6 ounce 50/50 cotton/polyester blend
Double-needle stitched neckline, bottom hem & sleeves
Quarter-turned, Taped neck & shoulders
Sizes S – 6XL

\$25.00