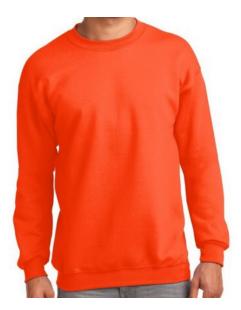

### **SWEATSHIRT**

Safety orange with 2017 NOC embroidered logo
Port and Company 9 ounce 50/50 cotton/polyester fleece
Crew neck

Air jet yarn for a soft, pill resistant finish

Sizes S – 4XL

\$35.00