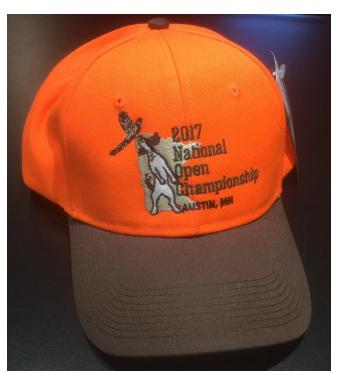

## POST-EVENT MERCHANDISE MUST BE ORDERED BY FRIDAY, DECEMBER 1ST.

All merchandise will be embroidered with the 2017 NOC logo shown on the cap below.

#### **CAP**

Cap America medium profile six-panel structured cap

Blaze orange with brown visor & button
Fabric strap with two-piece Velcro closure
2017 NOC embroidered logo
One size

\$20.00