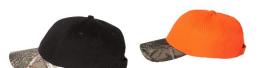

## Brushed cotton/polyester blend

- Blaze is 100% polyester
- Structured, six-panel, mid-profile
- Pre-curved camouflage visor
- Sewn eyelets
- Self-fabric Flex-Strap closure

- 7-ounce, 100% ring spun combed cotton heavyweight pique
- Garment washed for softness
- Double-needle stitching throughout
- Flat knit collar and cuffs
- Locker patch
- Side vents