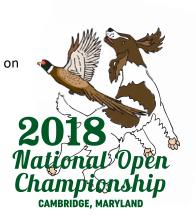

5.5 ounce – 50/50 cotton/polyester

Left chest pocket

All items will be embellished with the 2018 National Open Championship logo on the left chest area of the polos, tees, and hoodies, and on the front middle of hats.