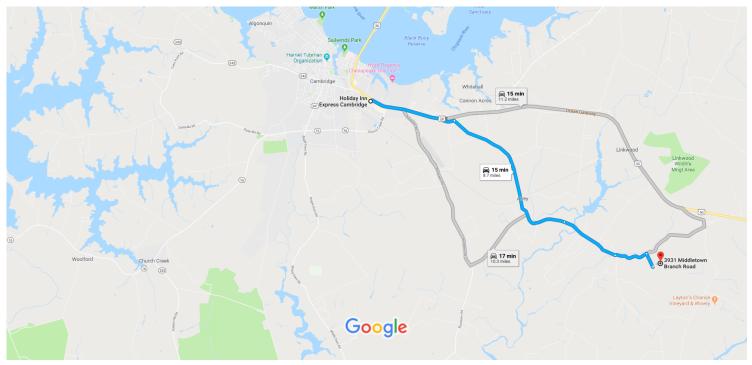

## Map data ©2018 Google 1 mi \_\_\_\_\_

## Holiday Inn Express Cambridge

2715 Ocean Gateway, Cambridge, MD 21613

| 1        | 1. | Head southeast on US-50 E/Ocean Gateway toward Dorchester Square |          |
|----------|----|------------------------------------------------------------------|----------|
| Ļ        | 2. | Turn right onto State Hwy 397                                    | - 1.7 mi |
| Ļ        | 3. | Turn right onto Aireys Rd                                        | 0.3 mi   |
| 1        | 4. | Continue onto Drawbridge Rd                                      | 4.0 mi   |
| 4        | 5. | Turn left onto Middletown Branch Rd                              | 1.4 mi   |
| <b>L</b> | 6. | Turn right                                                       | 0.8 mi   |
|          |    |                                                                  | 0.3 mi   |

## 3931 Middletown Branch Rd

Vienna, MD 21869

These directions are for planning purposes only. You may find that construction projects, traffic, weather, or other events may cause conditions to differ from the map results, and