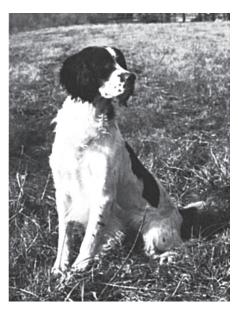

### NFC Hearthrock All In "Scratch"

Breeder: Richard Krueger Owner: Richard Krueger Handler: Jim Keller

Deer Creek Lodge and Conference Center 22300 State Park Rd #20, Mount Sterling, OH 43143