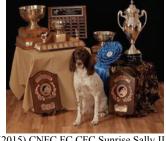

#### **PLACEMENTS**

1st • NFC Hearthrock All In Owner: Richard Krueger Handler: Jim Keller

2nd • CNFC Dawsonlee Faithful Owner/Handler: Jeff Miller

3rd • FC Meadow Ranch Forever Owner: Bob Beauchamp Handler: Paul McGagh

**4th** • FC CFC Uplands TNT Owner/Handler: Ray Wunderlich

NFC Hearthrock All In "Scratch"

Best dog handled by an amateur • CNFC Dawsonlee Faithful • Jeff Miller