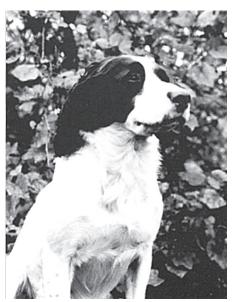

#### **PLACEMENTS**

**1st** • NFC FC Nel's Champagne Lady Owner: James Nelson

Handler: Paul McGagh

2nd • ★ FC AFC Springville Buckingham Milo Owner/Handler: Jon VanIngen

3rd • FC Warrener's Pacific Golden Plover

Owner: Vicky Thomas Handler: Paul McGagh

**4th •** Triple Ridges Leather and Lace Owner: Donald and Marsha Moore

Handler: Ralph Botti

Also recipient of the Guns Award

NFC FC Nel's Champagne Lady

\* This dog was also the recipient of the best dog handled by an amateur.