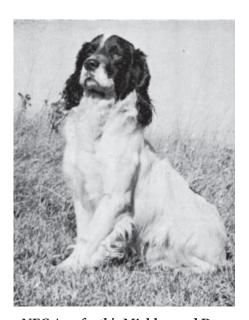

### NFC Hearthrock All In "Scratch"

Breeder: Richard Krueger Owner: Richard Krueger Handler: Jim Keller

Deer Creek Lodge and Conference Center 22300 State Park Rd #20, Mount Sterling, OH 43143