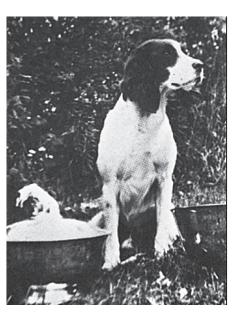

### NFC Hearthrock All In "Scratch"

Breeder: Richard Krueger Owner: Richard Krueger Handler: Jim Keller

Deer Creek Lodge and Conference Center 22300 State Park Rd #20, Mount Sterling, OH 43143