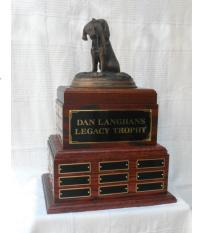

#### Dan Langhans Legacy Trophy

Beginning in 2016 a trophy is offered in honor of Dan Langhans and his contributions to our sport.

We all know what a fierce competitor Dan was. It was amazing to watch him work tirelessly shaping the next dog or fixing a problem that cropped

So it is for this reason that a trophy meant to honor Dan Langhans will be awarded to the top dog in the country. After all, isn't that what Dan was.

This trophy is to be awarded to the overall high point dog in the country. It will be for the combined points acquired in both the open and amateur stakes during the qualifying period for the Nationals of that year. These points will be weighted based on the number of starters in each stake. The winning dog need not run in both stakes. This will allow the trophy to be accessible to all handlers. It will be a perpetual, traveling trophy that will be returned with the appropriate engraved plate honoring that year's winner for the next year. The trophy will be awarded at the latest English Springer Spaniel National of the year.