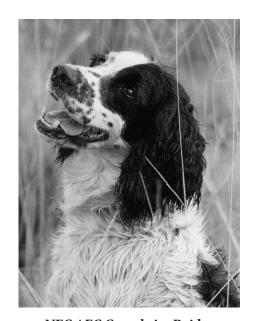

### NFC Hearthrock All In "Scratch"

Breeder: Richard Krueger Owner: Richard Krueger Handler: Jim Keller

Deer Creek Lodge and Conference Center 22300 State Park Rd #20, Mount Sterling, OH 43143