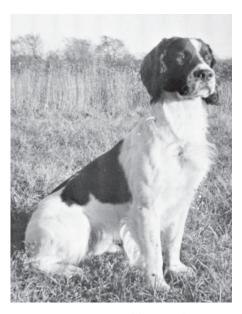

### NFC Hearthrock All In "Scratch"

Breeder: Richard Krueger Owner: Richard Krueger Handler: Jim Keller

Deer Creek Lodge and Conference Center 22300 State Park Rd #20, Mount Sterling, OH 43143