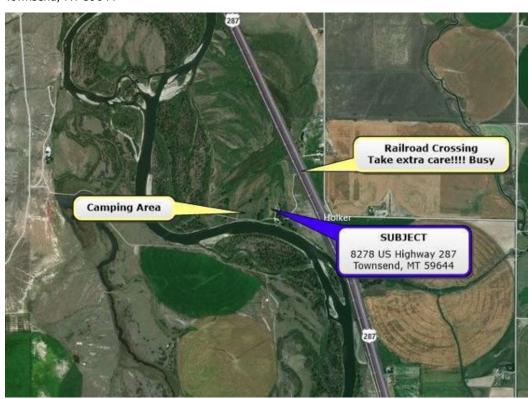

## **Event LOCATION / MAP / DIRECTIONS**

Moose to Goose Ranch Townsend, MT 8278 US Highway 287 Townsend, MT 59644

From either East or West from Interstate 90 take Exit 274 then turn North on Highway 287 (stop for goodies at Wheat Montana first), then approximately 30 miles North. Left turn at entrance to property. Pay attention to mile markers and there are high transmission towers just past turn off. Please be extra careful crossing rail road tracks to the property.

All participants, observers and guests must sign a waiver. Follow signs to check-in. If you arrive late, we will have extra waivers in the field.

Our hosts live in there and have about a few hundred pet black bunnies. Make sure not to let dogs out

unsupervised while in camping area. Signs will be out indicating camping area.

Training will be available from 12:00 to 3:00 on Thursday for anyone wanting to try out the cover. The land owner has requested a \$15 per dog for training fee which we will collect. Reserve birds ahead of time (406) 570-3093.