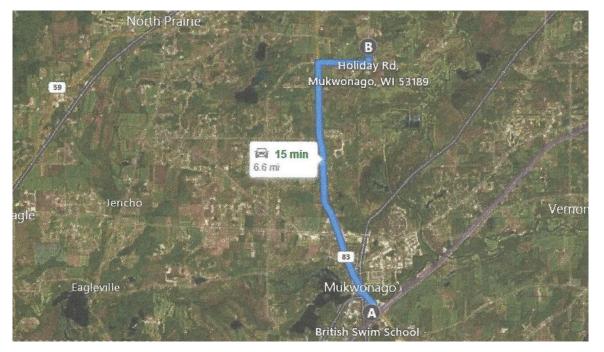

# **Event LOCATION / MAP / DIRECTIONS**

Schuett Farm Waukesha, WI W289S6460 Holiday Rd Waukesha, Wisconsin 53187

Directions to the Schuett Farm Trial Grounds:

Baymont Inn- Headquarters 945 Greenwald Ct, Mukwonago, WI 53149

Take Hwy 83 north approximately 5 miles to the round-about and take the 1st exit onto County hwy I for 1 mile and take a left onto Holiday rd. look for the orange flags (approximately 3 tenths of a mile) and you are there.