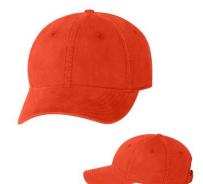

Sportsman Brushed Cotton Unstructured Cap

\$15

PA Enhanced Visibility Cap with Camo Brim

47 Brand - Trawler Cap \$18

\$15

Carhartt<sup>®</sup> Watch Cap 2.0 \$25

Pom Pom Knit Beanie \$15

Spectator Scarf \$15