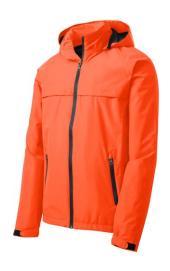

## Port Authority® Torrent Waterproof Jacket S-XL @ \$55, 2XL-4XL \$59

Our versatile, fully seam-sealed jacket offers outstanding waterproof protection to keep you dry whether you're on the job or on the trail. Folds into a convenient carry pouch for easy, compact storage.