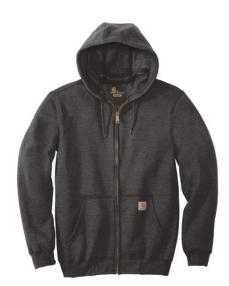

Carhartt<sup>®</sup> Midweight Full-Zip Hoody XS-2XL \$45; 3XL- 4XL \$48

Carhartt<sup>®</sup> Ladies Clarksburg Carhartt<sup>®</sup> Gillam Vest Full-Zip Hoody XS-XL \$45; 2XL \$47

Carbon Heather

S-2XL \$62