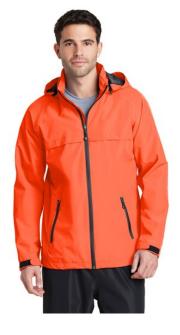

## Port Authority® Torrent Waterproof Jacket S-XL @ \$55, 2XL-4XL \$59

Our versatile, fully seam-sealed jacket offers outstanding waterproof protection to keep you dry whether you're on the job or on the trail. Folds into a convenient carry pouch for easy, compact storage.