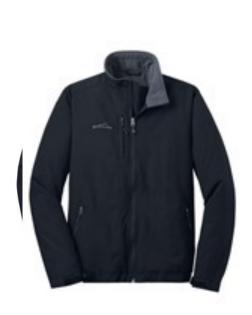

Eddie Bauer Fleece Lined Jacket XS-XL @ \$75, 2XL-3XL \$77, 4XL \$78

When temps drop, warm up in this exceptional three-season jacket made of wind and water-repellent nylon lined with cozy fleece. Reverse coil zippers, interior security pocket, zippered chest pocket, front zippered pockets, adjustable tab cuffs with hook and loop closures and an open hem with elastic insets. Embroidered Eddie Bauer contrast logo on right chest. Embroidery access pocket. Made of 100% nylon shell, 8.8-ounce, 100% polyester fleece lining.