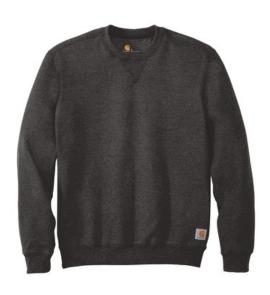

Carhartt<sup>®</sup> Midweight Crew Neck XS-2XL \$36; 3XL-4XL \$39

Men's Fleece Vest XS-XL \$33; 2XL-3XL \$35; 4XL \$36

Constructed of 10.5 oz. heavyweight 100% spun polyester Anti-Pilling PANDA FLEECE.