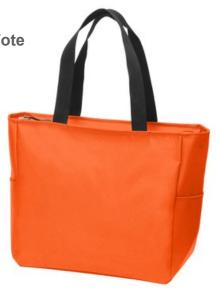

ntrast logo on right chest. Embroidery access pocket. Made of 100% nylon shell, 8.8-ounce, 100% polyester fleece lining.

Carhartt<sup>®</sup> Midweight Crew Neck XS-2XL \$36; 3XL-4XL \$39



Men's Fleece Vest XS-XL \$33; 2XL-3XL \$35; 4XL \$36



Constructed of 10.5 oz. heavyweight 100% spun polyester Anti-Pilling PANDA FLEECE.

Carhartt<sup>®</sup> Midweight Full-Zip Hoody XS-2XL \$45; 3XL- 4XL \$48



Carhartt<sup>®</sup> Ladies Clarksburg Carhartt<sup>®</sup> Gillam Vest Full-Zip Hoody XS-XL \$45; 2XL \$47



Carbon Heather

S-2XL \$62



Sportsman Brushed Cotton Unstructured Cap

\$15

PA Enhanced Visibility Cap with Camo Brim

47 Brand - Trawler Cap \$18

\$15





Carhartt<sup>®</sup> Watch Cap 2.0 \$25



Pom Pom Knit Beanie \$15



Spectator Scarf \$15



Essential Zip Tote \$18



Dimensions: 12.5"h x 13.5"w x 6.5"d