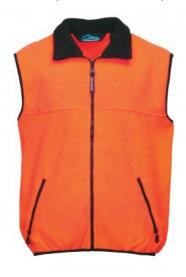

Carhartt<sup>®</sup> Midweight Crew Neck XS-2XL \$36; 3XL-4XL \$39

Men's Fleece Vest XS-XL \$33; 2XL-3XL \$35; 4XL \$36

Constructed of 10.5 oz. heavyweight 100% spun polyester Anti-Pilling PANDA FLEECE.