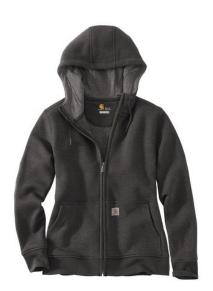

Carhartt<sup>®</sup> Midweight Full-Zip Hoody XS-2XL \$45; 3XL- 4XL \$48

Carhartt<sup>®</sup> Ladies Clarksburg Carhartt<sup>®</sup> Gillam Vest Full-Zip Hoody XS-XL \$45; 2XL \$47

Carbon Heather

S-2XL \$62